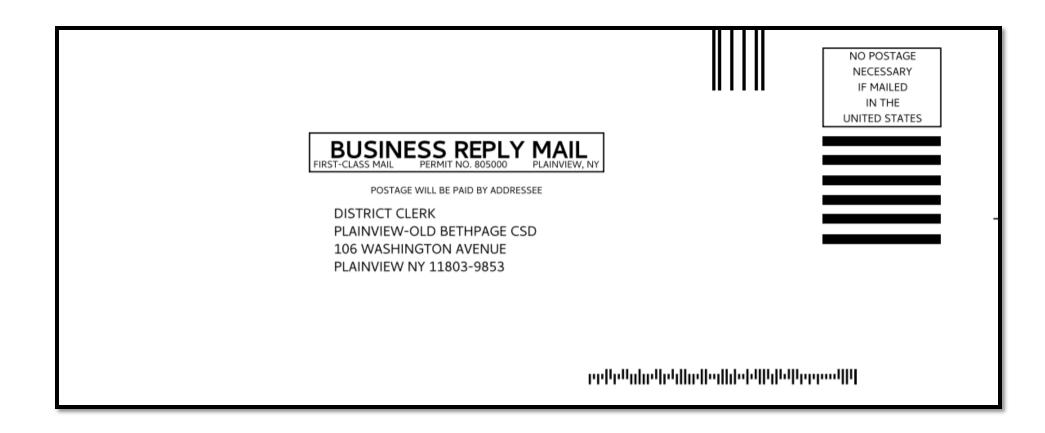

### Place the signed "oath" envelope in the business reply envelope

Place the business reply envelope in the mail