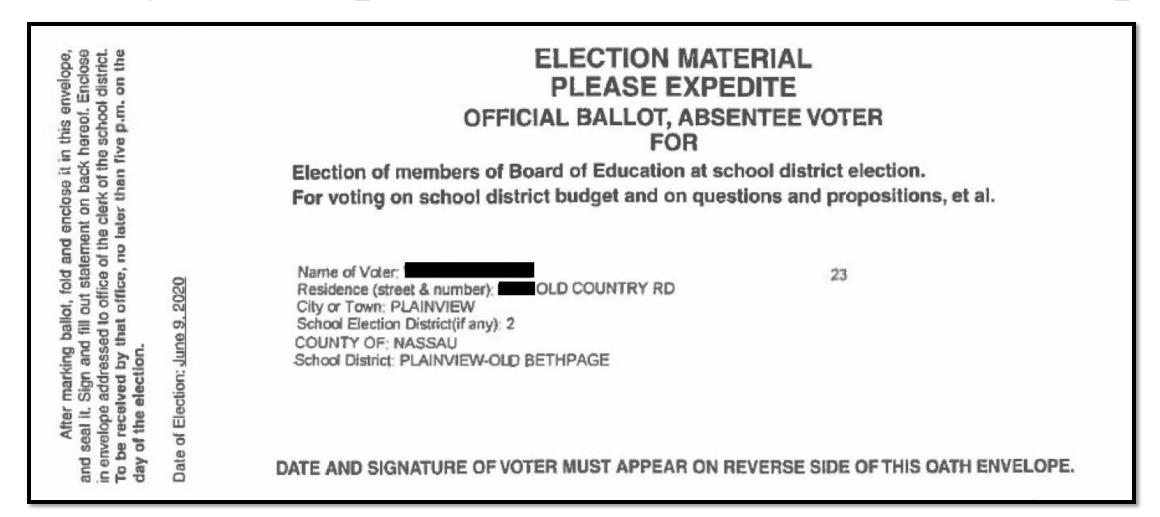

# Place your completed ballot in the "oath" envelope

# Seal and sign the envelope