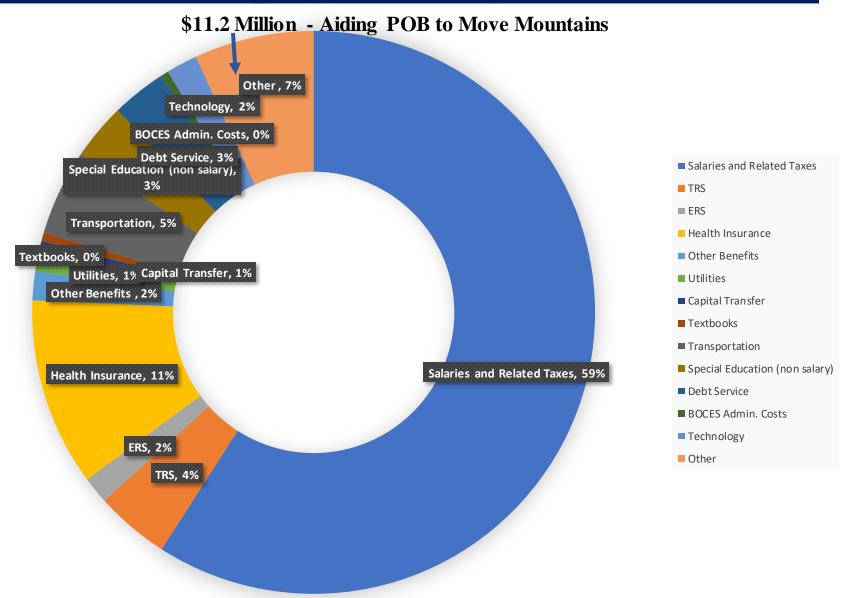

# 2020-2021 Three Part Budget Summary

| Function or Account                  | <b>Budget Code</b> | Total         | Administrative | Program       | Capital      |
|--------------------------------------|--------------------|---------------|----------------|---------------|--------------|
| Board of Education                   | 1099.0             | \$195,637     | \$195,637      |               |              |
| Central Administration               | 1299.0             | \$416,111     | \$416,111      |               |              |
| Finance                              | 1399.0             | \$1,549,000   | \$1,549,000    |               |              |
| Legal Services                       | 1420.0             | \$382,000     | \$382,000      |               |              |
| Personnel                            | 1430.0             | \$692,671     | \$692,671      |               |              |
| Public Information                   | 1480.0             | \$103,160     | \$103,160      |               |              |
| Operation of Plant                   | 1620.0             | \$8,639,186   |                |               | \$8,639,186  |
| Maintenance of Plant                 | 1621.0             | \$2,731,654   |                |               | \$2,731,654  |
| Other Central Services               | 1699.0             | \$854,033     | \$854,033      |               |              |
| Unallocated Insurance                | 1910.0             | \$720,300     | \$720,300      |               |              |
| Judgments & Claims                   | 1930.4             | \$30,000      | \$30,000       |               |              |
| Other Special Items                  | 1998.0             | \$752,368     | \$752,368      |               |              |
| Curriculum, Development, & Supervisi | 2010.0             | \$387,700     | \$387,700      |               |              |
| Supervision Regular Schools          | 2020.0             | \$6,784,716   | \$6,784,716    |               |              |
| Research, Planning, & Evaluation     | 2070.0             | \$246,310     | \$246,310      |               |              |
| Instruction (Net of Supervision)     | 2999.0             | \$86,924,904  | \$531,490      | \$86,393,414  |              |
| Transportation                       | 5599.0             | \$8,871,464   |                | \$8,871,464   |              |
| Community Service                    | 8998.0             | \$242,928     |                | \$242,928     |              |
| Employee Benefits                    | 9099.0             | \$37,303,840  | \$4,010,163    | \$28,138,286  | \$5,155,391  |
| Debt Service                         | 9799.0             | \$5,152,616   |                |               | \$5,152,616  |
| Transfer to School Lunch             | 9901.9             | \$18,000      |                |               | \$18,000     |
| Transfer to Special Aid              | 9901.0             | \$250,000     |                | \$250,000     |              |
| Transfer to Capital                  | 9950.9             | \$1,000,000   |                |               | \$1,000,000  |
|                                      | TOTALS             | \$164,248,598 | \$17,655,659   | \$123,896,092 | \$22,696,847 |
|                                      |                    | 100.0%        | 10.75%         | 75.43%        | 13.82%       |